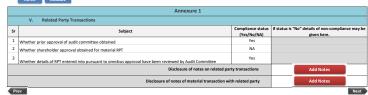

## 6. Fill up the data in excel utility

- 1. Cells with red fonts indicate mandatory fields.
- 2. If mandatory field is left empty, then Utility will not allow you to proceed further for generating XML.
- 3. You are not allowed to enter data in the Grey Cells.
- 4. If fields are not applicable to your company then leave it blank. Do not insert Zero unless it is a mandatory field.
- 5. Data provided must be in correct format, otherwise Utility will not allow you to proceed further for generating XML
- 6. Select data from "Dropdown list" wherever applicable.
- 7. Adding Notes: Click on "Add Notes" button to add notes